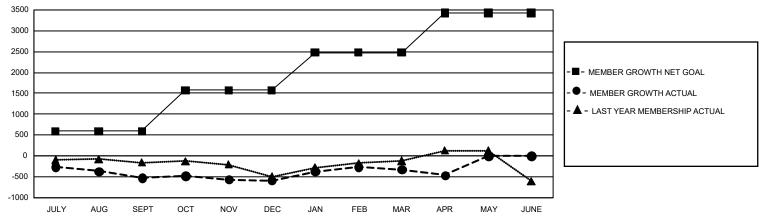

## GMT MONTHLY MEMBERSHIP PROGRESS REPORT

GMT Constitutional Area 4, Group F

REPORT DOES NOT INCLUDE CLUBS IN UNDISTRICTED AREAS.

| Clubs                 |               |           |               | Members               |                        |                         |                                                    |  |
|-----------------------|---------------|-----------|---------------|-----------------------|------------------------|-------------------------|----------------------------------------------------|--|
| RESULTS FOR 2019-2020 |               |           |               | RESULTS FOR 2019-2020 |                        |                         |                                                    |  |
| QUARTER               | NEW CLUB GOAL | NEW CLUBS | DROPPED CLUBS | QUARTER MEME          | BER GROWTH NET<br>GOAL | MEMBER GROWTH<br>ACTUAL | DROPPED<br>MEMBERS ACTUAL<br>(including transfers) |  |
| JULY/AUG/SEPT         | 12            | 5         | 4             | JULY/AUG/SEPT         | 1,770                  | 611                     | 1,042                                              |  |
| OCT/NOV/DEC           | 24            | 5         | 8             | OCT/NOV/DEC           | 2,943                  | 1,214                   | 1,174                                              |  |
| JAN/FEB/MAR           | 45            | 3         | 2             | JAN/FEB/MAR           | 2,724                  | 1,095                   | 709                                                |  |
| APR/MAY/JUNE          | 21            | 2         | 1             | APR/MAY/JUNE          | 2,847                  | 180                     | 302                                                |  |