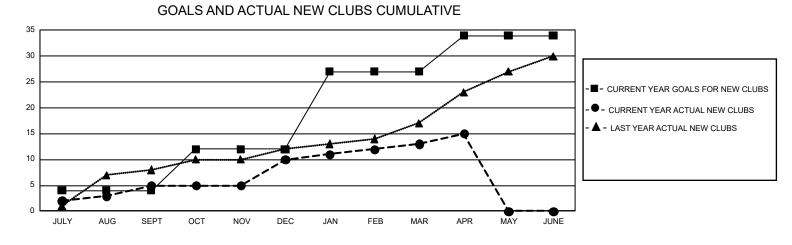

## GMT MONTHLY MEMBERSHIP PROGRESS REPORT

GMT Constitutional Area 4, Group F

REPORT DOES NOT INCLUDE CLUBS IN UNDISTRICTED AREAS.

| Clubs                 |               |           |               | Members               |                        |                         |                                                    |  |
|-----------------------|---------------|-----------|---------------|-----------------------|------------------------|-------------------------|----------------------------------------------------|--|
| RESULTS FOR 2019-2020 |               |           |               | RESULTS FOR 2019-2020 |                        |                         |                                                    |  |
| QUARTER               | NEW CLUB GOAL | NEW CLUBS | DROPPED CLUBS | QUARTER MEME          | BER GROWTH NET<br>GOAL | MEMBER GROWTH<br>ACTUAL | DROPPED<br>MEMBERS ACTUAL<br>(including transfers) |  |
| JULY/AUG/SEPT         | 12            | 5         | 4             | JULY/AUG/SEPT         | 1,770                  | 611                     | 1,042                                              |  |
| OCT/NOV/DEC           | 24            | 5         | 8             | OCT/NOV/DEC           | 2,943                  | 1,214                   | 1,174                                              |  |
| JAN/FEB/MAR           | 45            | 3         | 2             | JAN/FEB/MAR           | 2,724                  | 1,095                   | 709                                                |  |
| APR/MAY/JUNE          | 21            | 2         | 1             | APR/MAY/JUNE          | 2,847                  | 180                     | 302                                                |  |